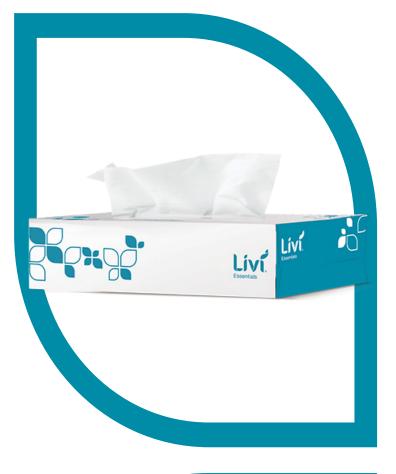

## Livi Essentials Hypoallergenic Facial Tissues 2 Ply 100 Sheets

## A MODERN ADDITION TO YOUR WORKPLACE

- Premium soft touch & absorbent tissues
- Hypoallergenc for sensitive skin
- Space saving cube design
- 100% sustainable virgin fibre, independently certified by PEFC